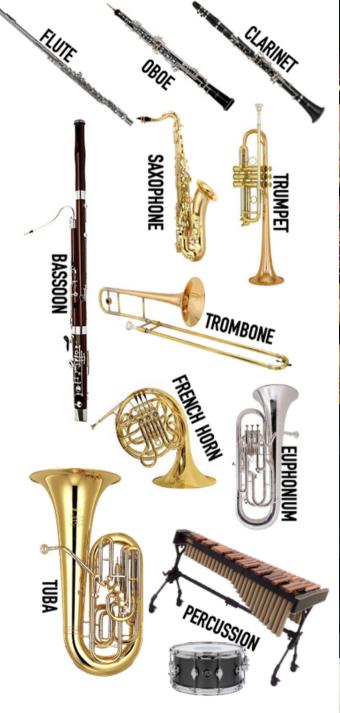

## **CHOOSE BAND!**

Nervous or scared about joining Band? Don't be! Band is for everyone! Here are some of the things you can expect as a first year band student:

- After you sign up, you will select an instrument to play with the directors. We will help you!
- Learn how to play your instrument and read music in small, specialized instrument classes.
- Perform in concerts and contests.
- Participate in social events.
- Learn and develop important life skills.
- Make many friends and have FUN!