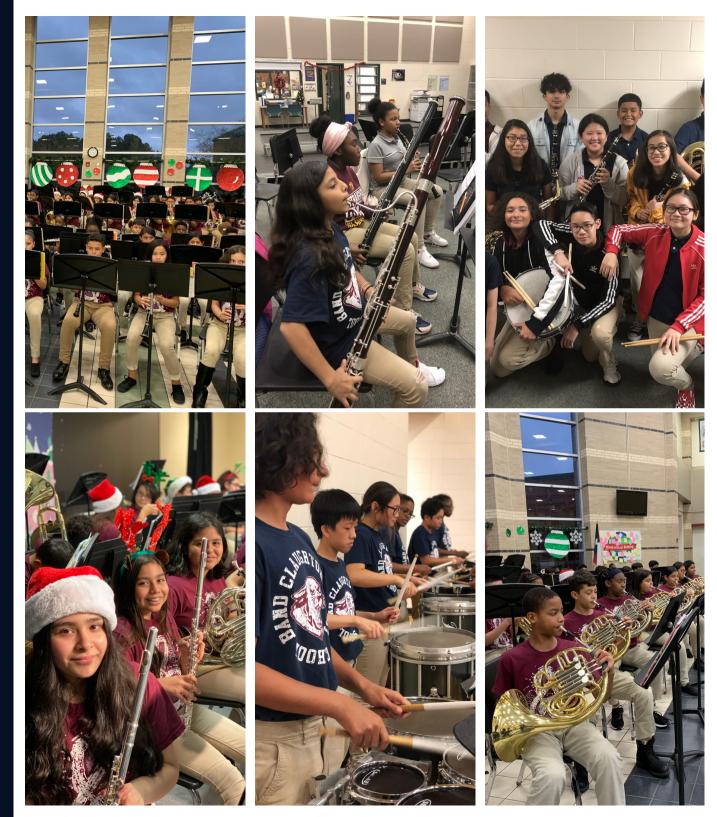

## **ABOUT THE BAND**

The Claughton Middle School Band has a long history of excellence in providing an unparalleled musical experience for more than 180 students in grades 6 through 8.

Almost everyone who joins band has no prior experience playing an instrument, the directors will teach you everything you need to know!

## **CHOOSE BAND!**

Nervous or scared about joining Band? Don't be! Band is for everyone! Here are some of the things you can expect as a first year band student:

- After you sign up, you will select an instrument to play with the directors. We will help you!
- Learn how to play your instrument and read music in small, specialized instrument classes.
- Perform in concerts and contests.
- Participate in social events.
- Learn and develop important life skills.
- Make many friends and have FUN!